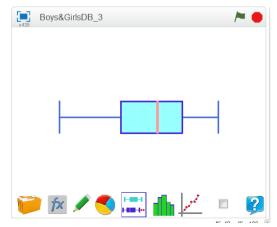

3 ▼ 4 ▼ 5 ▼ 6                               |                                     |
| Hair Eyes<br>♥ Black ♥ Brown ♥ Blue ♥ Brown<br>♥ Red ■ Fair ♥ Green ■ Grey |                                     |
| Data<br>O Age  O Height  D English  Maths                                  | How many                            |
| ОК                                                                         | segments in the<br>pie chart, max 8 |
| 逆 📧 🖊 🥌 🛄 📈 👘 🖗                                                            |                                     |

 .

Data selected is all children, years 4 to 6, not fair hair and without grey eyes. Chart to be of height.



Scatter plot for all children age v maths score. N.B. the colours differ for the boys and girls.

Graphs for a boxplot and histogram.