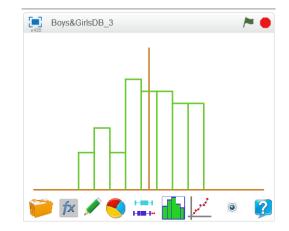

▼ 4 ▼ 5 ▼ 6                               |                                     |
| Hair Eyes<br>♥ Black ♥ Brown ♥ Blue ♥ Brown<br>♥ Red ■ Fair ♥ Green ■ Grey |                                     |
| Data<br>O Age  O Height  D English  Maths                                  | How many                            |
| ОК                                                                         | segments in the<br>pie chart, max 8 |
| 逆 📧 🖊 🥌 🛄 📈 👘 🖗                                                            |                                     |

 .

Data selected is all children, years 4 to 6, not fair hair and without grey eyes. Chart to be of height.



Scatter plot for all children age v maths score. N.B. the colours differ for the boys and girls.

Graphs for a boxplot and histogram.