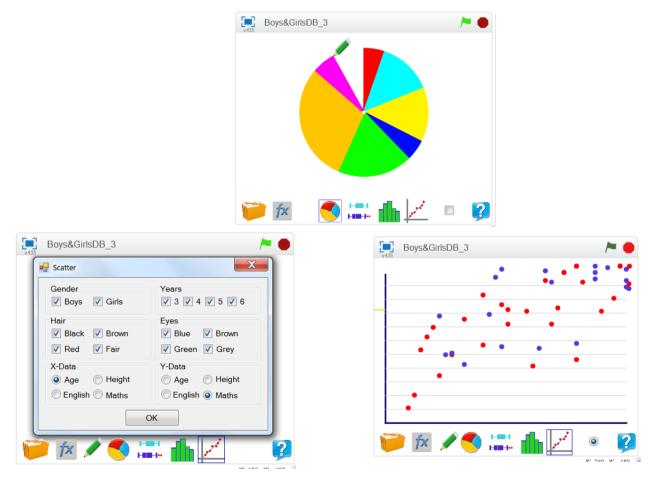

|                                                                            | Pie Chart                           |
|----------------------------------------------------------------------------|-------------------------------------|
| Boys&GirlsDB_3                                                             | Boys&GirlsDB_3                      |
| Histogram / Pie                                                            |                                     |
| Gender Years<br>▼ Boys ▼ Girls 3 ▼ 4 ▼ 5 ▼ 6                               |                                     |
| Hair Eyes<br>♥ Black ♥ Brown ♥ Blue ♥ Brown<br>♥ Red ■ Fair ♥ Green ■ Grey |                                     |
| Data<br>O Age  O Height  D English  Maths                                  | How many                            |
| ОК                                                                         | segments in the<br>pie chart, max 8 |
| 逆 📧 🖊 🥌 🛄 📈 👘 🖗                                                            |                                     |

 .

Data selected is all children, years 4 to 6, not fair hair and without grey eyes. Chart to be of height.

Scatter plot for all children age v maths score. N.B. the colours differ for the boys and girls.